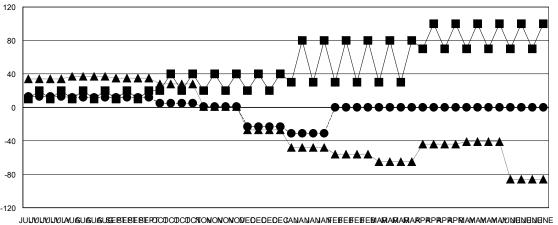

## MONTHLY MEMBERSHIP PROGRESS REPORT

District 204

Results as of: 1/31/2020

| GMT:                  |               |           | OCATION GUAM  | 7             |                           |                         | GMT CA                                             |  |
|-----------------------|---------------|-----------|---------------|---------------|---------------------------|-------------------------|----------------------------------------------------|--|
|                       | Club          | os        |               | _II           | Members                   |                         |                                                    |  |
| RESULTS FOR 2019-2020 |               |           |               | <b>_</b> ∭    | RESULTS FOR 2019-2020     |                         |                                                    |  |
| QUARTER               | NEW CLUB GOAL | NEW CLUBS | DROPPED CLUBS | QUARTER       | MEMBER GROWTH NET<br>GOAL | MEMBER GROWTH<br>ACTUAL | DROPPED<br>MEMBERS ACTUAL<br>(including transfers) |  |
| JULY/AUG/SEPT         | 1             | 0         | 0             | JULY/AUG/SEPT | 15                        | 244                     | 160                                                |  |
| OCT/NOV/DEC           | 1             | 0         | 0             | OCT/NOV/DEC   | 15                        | 92                      | 232                                                |  |
| JAN/FEB/MAR           | 2             | 0         | 0             | JAN/FEB/MAR   | 25                        | 20                      | 48                                                 |  |
| APR/MAY/JUNE          | 2             | 0         | 0             | APR/MAY/JUNE  | 30                        | 0                       | 0                                                  |  |

## GOALS AND ACTUAL MEMBERS CUMULATIVE

| - WEWBER GROWTH NET GOAL          |  |
|-----------------------------------|--|
| • - MEMBER GROWTH ACTUAL          |  |
| - A - LAST YEAR MEMBERSHIP ACTUAL |  |